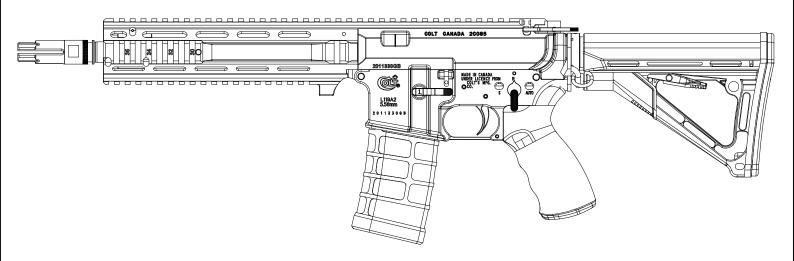

#### **CONTENTS:**

- 1 x MONOLITHIC 6061 T6 CNC ALUMINUM UPPER RECEIVER
- 1 x CNC 7075 T7ALUMINUM LOWER RECEIVER
- 1 x STEEL OUTER BARREL
- 1 x CNC 6061 T6 HOP UP BODY
- 1 x STEEL MUZZLE BRAKE WITH 14mm NEG. THREAD
- 1 x RUBBERIZED GRIP SET
- 1 x STEEL OUTER BARREL INSTALLATION / REMOVAL TOOL
- 1 x HEAT SHIELD INSTALLATION TOOL
- 1 x CNC Aluminum Hop Up unit
- 1 x TOOL SET
- 1 x HARD SHELL CARRYING CASE
- 1 x OPERATOR'S MANUAL
- 1 x SERIALIZED COLT CANADA LICENSING CARD
- 1 x Guns Modify TM MWS internal upgrade set

# REPLACEMENT PARTS

IF replacement parts are needed, please contact your authorized ARCHWICK vendor or distributor for assistance. When ordering, please refer to the parts number in the parts diagram above.